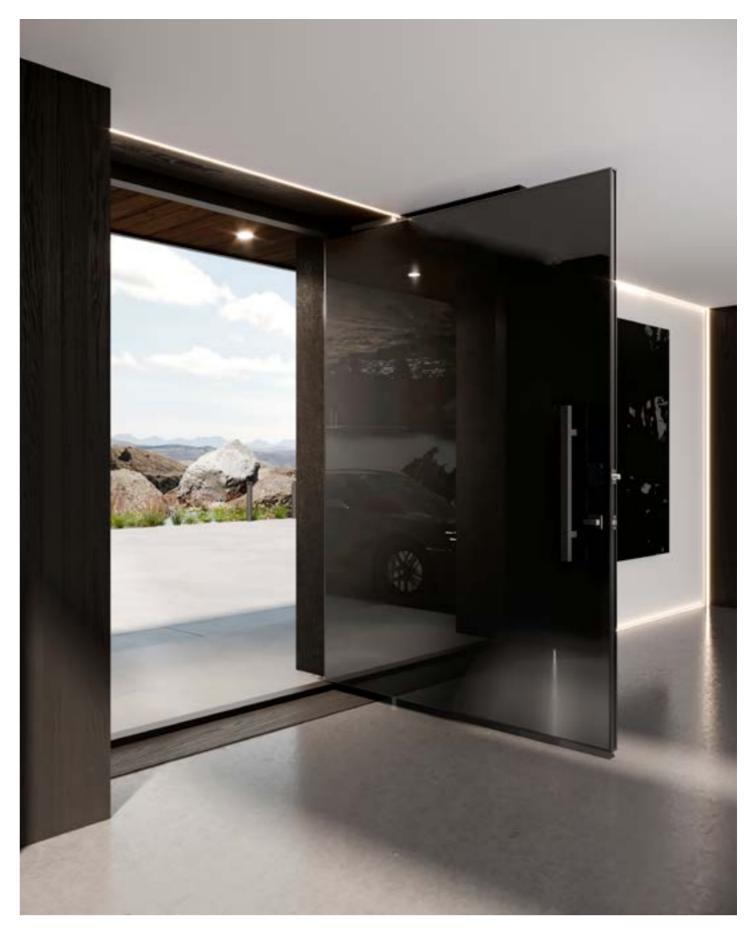

Style: di Vetro Colour: Black - Matt

# di Vetro

Providing sleek and vibrant colours, our di Vetro doors are the ideal choice for a bold entranceway statement. A variety of colours are available as standard, in addition to custom colouring to match a specific look. With the glass face in a colour of your choice, you can create a stunning feature for your home.

### Glass Colour

Back-painted 5mm toughened glass Low-iron glass to enhance clarity Powder coat colours for a colour matched edge Dulux or Resene glass colours available Sizes up to 2950 x 1450

Material: di Vetro Face: Pioneer Red - Matt Trim: Colour match