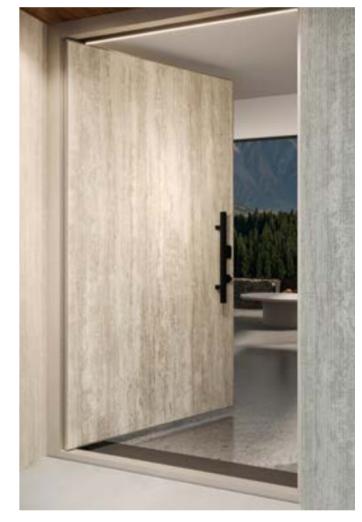

## Laminam

Attractive marble or stone look High-quality Italian designed porcelain Choose from the Laminam 5.6mm range Sizes up to 2950 x 1000

Face: Bianco Statuario Venato

<u>Trim: Electro Clean Linen Kinetic - Flat</u>