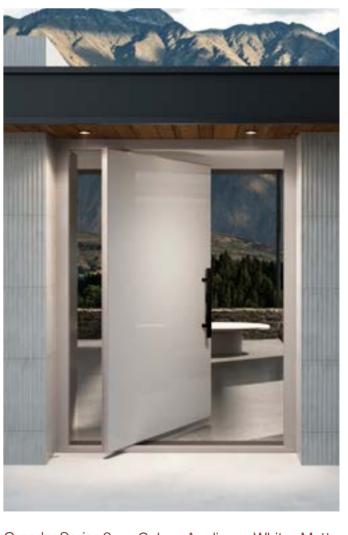

Material: di Vetro
Face: Appliance White - Matt
Trim: Colour match

Material: di Vetro
Face: Black - Matt
Trim: Colour match

Material: di Vetro
Face: Cottage Green® - Satin
Trim: Colour match

Grandor Series 3 Colour: Appliance White - Matt