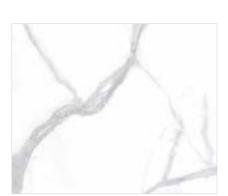

## Laminam

Attractive marble or stone look High-quality Italian designed porcelain Choose from the Laminam 5.6mm range Sizes up to 2950 x 1000

Face: Bianco Statuario Venato

<u>Trim: Electro Clean Linen Kinetic - Flat</u>