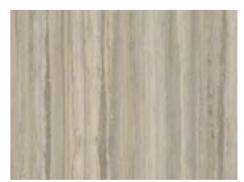

# Porcelana

Like a rock which is honed by the water in a river, the surface of our Porcelana doors have a natural, uniform feel. Their superior quality and lasting appeal means they're versatile, beautiful, and easy to care for both indoors and out. The Porcelain face to the door is delivered with full respect to the environment from which the raw materials come from.

Product number: 100

Face: Savoia Antracite Bocciardata
Trim: Protexture Charcoal Flat
Product number: 101

Face: Savoia Grigia Bocciardata
Trim: Protexture Sandstone Grey Flat
Product number: 102

Face: Ossido Bruno
Trim: Precious Dark Bronze
Product number: 106

Face: Savoia Perla Bocciardata

<u>Trim: Protexture Metro Silver Pearl Flat</u>

Product number: 103

Face: Travertino Grigio Venato Bocciardato
Trim: Matt O'Keefe Grey
Product number: 105

Face: Ardesia Nero a Spacco Trim: Flax Pod Flat Product number: 107