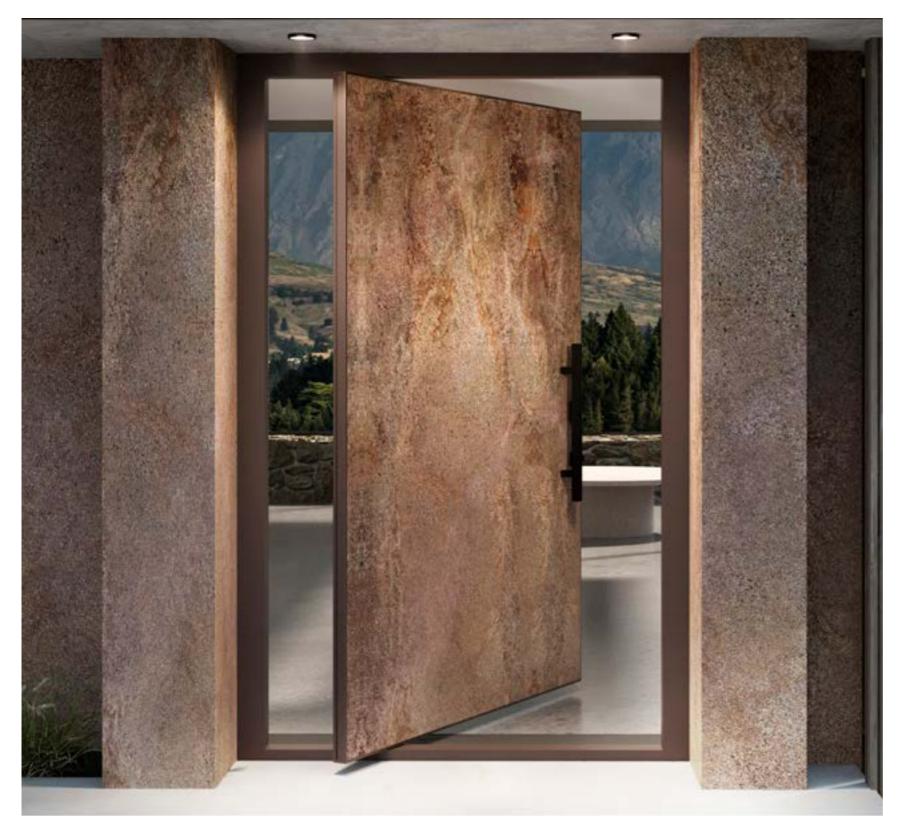

Product number: 100

Face: Savoia Antracite Bocciardata
Trim: Protexture Charcoal Flat
Product number: 101

Face: Savoia Grigia Bocciardata
Trim: Protexture Sandstone Grey Flat
Product number: 102

Face: Ossido Bruno
Trim: Precious Dark Bronze
Product number: 106

Face: Savoia Perla Bocciardata

<u>Trim: Protexture Metro Silver Pearl Flat</u>

Product number: 103

Face: Travertino Grigio Venato Bocciardato
Trim: Matt O'Keefe Grey
Product number: 105

Face: Ardesia Nero a Spacco Trim: Flax Pod Flat Product number: 107

Face: Ardesia Bianco a Spacco
Trim: Protexture Appliance White Flat
Product number: 108

Face: Statuario Altissimo
Trim: Protexture Appliance White Flat
Product number: 104

Trim: Profile

Grandor Series 3 Glass (di Vetro)